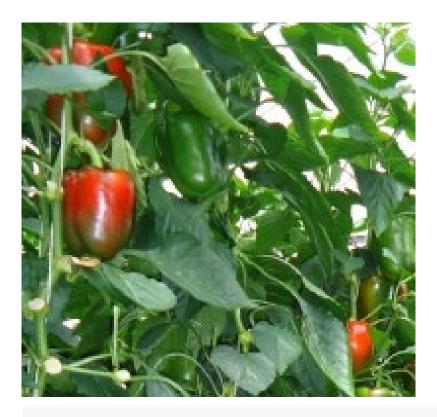

## **Sweet Pepper**

Red blocky type for heated greenhouses

- Excellent fruit quality
- High yield potential
- Vigorous plant with open habit
- 190 200g average fruit weight
- Consistently blocky fruit shape
- Excellent shelf life
- Strong against blossom end rot